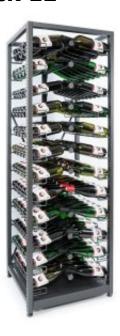

## **Product information**

SKU 4146506

Product name Wine shelf Metos Xi Rack 12 Dimensions  $610 \times 580 \times 1800$  mm

Weight 80,000 kg Capacity 156 bottles

## **Description**

Wide wine variety on limited space with Metos Xi Rack 12.

- Adjustable tilt angle of the bottles: moistened cork, air bubble in the bottle shoulder, wine dregs in the bottom corner
- Up to 156 bottles storage capacity
- Standard configuration: 8 Xi levels and 4 Cuvee drawers á 13 bottles
- Height-adjustable feet 20mm
- Easy, tool-free assembling
- Perfect overview: view on the labels to avoid extensive searching
- Suitable for moist cellar rooms through galvanized and powder coated steel