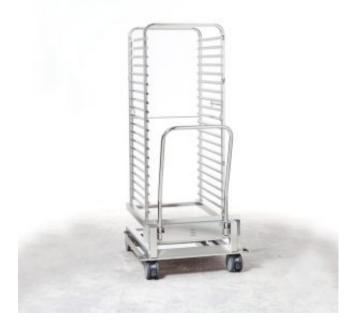

## **Product information**

SKU 4352416

Product name Mobile rack Metos iCombi Pro / iCombi Classic

20-2/1

Dimensions  $772 \times 938 \times 1717 \text{ mm}$ 

Weight 48,000 kg

Capacity 20 x GN2/1, spacing 62 mm

## **Description**

- capacity 20 x GN2/1 40 mm tai 10 x GN2/1 65 mm tai 40 x GN1/1 40 mm tai 20 x GN1/1 65 mm
- rail distance 62mm
- U-shaped rails for better work safety (containers don't fall down)
- front and rear locking pins for GN-containers for better work safety
- lifting height to the highest level only 1,60 m (ergonomy)
- four smoothly and silent rolling tandem casters, two of them lockable
- removable handle
- drip pan