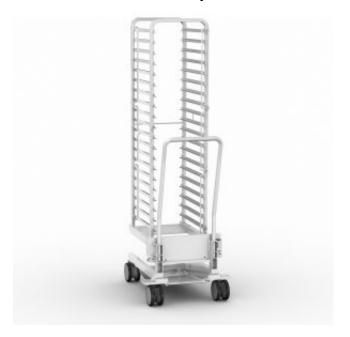

## **Product information**

SKU 4352368

Product name Mobile rack Metos iCombi Pro / iCombi Classic

20-1/1

Dimensions  $522 \times 774 \times 1718 \text{ mm}$ 

Weight 38,000 kg

Capacity 20 x GN1/1, spacing 62 mm

## **Description**

- capacity 20 x GN1/1-40 mm tai 10 x GN1/1-65 mm
- rail distance 62 mm
- U-shaped rails for better work safety (containers don't fall down)
- front and rear locking pins for GN-containers for better work safety
- lifting height to the highest level only 1,60 m (ergonomy)
- four smoothly and silent rolling tandem casters, two of them lockable
- removable handle
- drip pan