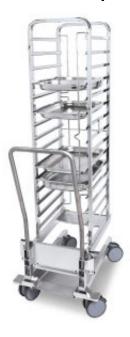

## **Product information**

SKU 4352372

Product name Mobile rack Metos iCombi 20-1/1 15x1/1GN

Dimensions  $522 \times 774 \times 1718 \text{ mm}$ 

Weight 38,000 kg

Capacity 15 x GN1/1, spacing 84 mm

## **Description**

- capacity 15 x GN1/1 65 mm
- rail distance 85 mm
- U-shaped rails for better work safety (containers don't fall down)
- front and rear locking pins for GN-containers for better work safety
- lifting height to the highest level only 1,60 m (ergonomy)
- four smoothly and silent rolling tandem casters, two of them lockable
- removable handle
- drip pan