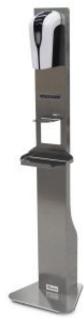

## Automatic gel dispenser Metos 1440 with shelf and photocell

## **Description**

Automatic gel dispenser Metos 1440 with shelf for accessories. Put it in strategic points: at the entrance, near desks and counters, near coffee, drinks or snacks's machines.

- Entirely made of AISI 304 stainless steel
- Robust self-supporting structure h. 1440 mm
- Dispenser with photocell, inner container capacity 1.2 lt,
   n. 3 levels of output power, power supply Ac 230V or batteries
- Drop-saving support
- Shelf support for gloves, wipes or masks
- Supplied assembled, ready to be used
- All elements can be disassembled for easy cleaning