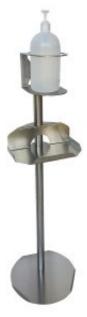

## Description

Metos 1010 gel dispenser with shelf for accessories. Put it in strategic points: at the entrance, near desks and counters, near coffee, drinks or snacks's machines.

- Entirely made of AISI 304 stainless steel
- Robust self-supporting structure h. mm. 1010
- Dispenser holder support for bottle diameter mm. 110 max (dispenser not included)
- Shelf support for gloves, wipes or masks
- Supplied assembled, ready to be used
- All elements can be disassembled for easy cleaning