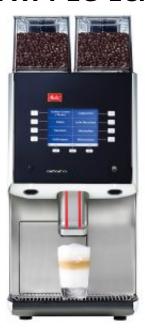

## Coffee machine Cafina XT4-2G-1CM-WO-0-0

## **Product information**

SKU 4136211

Product name Coffee machine Cafina XT4-2G-1CM-WO-0-0

Dimensions  $300 \times 580 \times 715 \text{ mm}$ 

Weight 49,550 kg

Capacity 150 cups Espresso

Technical information 230 V, 16 A, 2,8 kW, 1NPE, 50 Hz CW: 3/4"

## **Description**

- fully automatic coffee machine for coffee specialities
- service model
- · lightning concept
- height adjustable dispenser
- innovative milk system
- professional stainless steel brewing group
- variable pressure system
- tool steel grinding disks
- two grinder
- automatic coffee quality system (ACS)
- cleaning in place (CIP)
- instant powder container