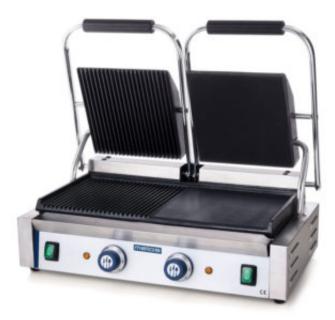

## **Description**

Cast-iron enamelled grills.

Stainless steel frame.

With wire brush.

Fitted with fat tray and backsplash.

Thermostat continuously adjustable up to a maximum of  $300^{\circ}$ C, with indicator light. Thermostats independently adjustable.

With lifted top (H)530 mm.

• Grill surface 475x230 mm

Ribbed top, half of bottom smoot and half ribbed