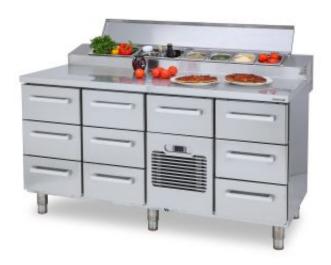

## **Product information**

SKU 4321084S

Product name Pizza counter Metos Classic

PT1600-GN3-GN3-MGH-GN3

Dimensions  $1600 \times 800 \times 1040 \text{ mm}$ 

Weight 140,000 kg

Technical information 220-240 V, 10 A, 0,42 kW, 1NPE, 50 Hz

## **Description**

- pizza table with heightened cold basin and cold drawers
- heightened cold basin for 3 x GN 1/3-150 (GN containers not included)
- drawers for 10 x GN 1/1 -150 mm (GN containers not included)
- worktops depth 550 mm
- overextending telescopic slides, can be removed for cleaning
- stainless steel construction with rounded topplate
- urethane foamed good insulation
- effective and removable compressor cassette
- easy to clean condenser
- temperature area: +3° +10 °C with electronic thermostat
- ergonomic handles made of special plastic, easy to clean
- hygienic rounded edges inside cabinet
- adjustable feet +20/-45 mm