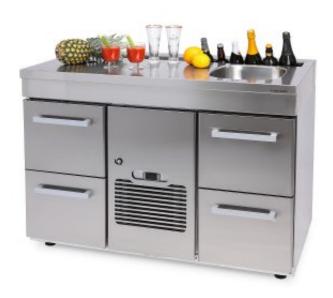

## Lockable cold drawer Metos Classic BA1200-BO2-MPL-BO2

## **Product information**

SKU 4321072S

Product name Lockable cold drawer Metos Classic

BA1200-BO2-MPL-BO2

Dimensions  $1200 \times 650 \times 900 \text{ mm}$ 

Weight 100,000 kg

Technical information 220-240 V, 10 A, 0,42 kW, 1NPE, 50 Hz

## **Description**

- · four cold drawers for bottles and cans
- bar worktop with a spout for bottles and a sink(with drain) for ice
- drawers with central locking
- overextending telescopic slides, can be removed for cleaning
- stainless steel construction with rounded topplate
- urethane foamed good insulation
- · effective and removable compressor cassette
- the econdenser is easy to clean
- temperature area: +3° +10 °C with electronic thermostat
- ergonomic handles made of special plastic, easy to clean
- · hygienic rounded edges inside cabinet