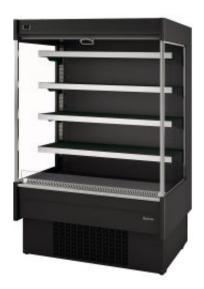

## 4310676

Multideck open display Metos MS12CM1 LED black model R425A 1330 × 685 × 2000 mm Dimensions Weight 260,000 kg Capacity 455 liters/ refr.area 2,01m<sup>2</sup> Technical information 230 V, 1NPE, 50 Hz Type of the refrigerant R452A

## Description

- · refrigerated open multideck display suitable for packed products, drinks and even meat (climate class 3)
- black model
- temperature range +2°C +6°C (25°C/60%RH), ventilated cooling
- stainless steel external and internal, side walls made of glass
- four easily adjustable and tiltable shelves (300 mm deep) + bottom plane 405mm
- · price ticket rail in front of the shelves
- LED lighting 4000k color in the ceiling and under every shelf
- electronic control
- standard perspex display front to optimize energy savings
- maximum product visibility