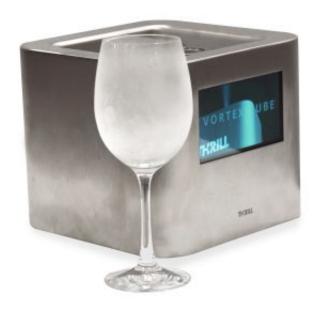

## Glass froster Metos Vortex Cube LCD

## **Description**

Vortex Cube LCD sanitizes glassware in seconds and keeps drinks cooler longer, neither watering down nor altering the flavor and aroma of beverages. This version of the glass chiller is ideal for catering or outdoor locations where you need a compact, professional tool that is easy to carry and has a highly efficient battery. Vortex Cube LCD has a large LCD display where you can upload photos and videos of upcoming events with ease, the material will rotate automatically and will be seen by customers while the bartender prepares their cocktails, turning the wait time into entertainment.

- very low CO2 emission, 4gr per second
- · anti-freeze: work continuously without freezing
- rechargeable 12V battery 100/240 V AC Plug
- 100% stainless steel
- LCD display
- silent, no noise
- suitable for every weather conditions