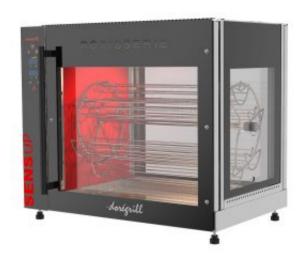

## Rotisserie grill Metos Sensup 6

## **Product information**

SKU 4000772

Product name Rotisserie grill Metos Sensup 6

Dimensions  $1030 \times 780 \times 910 \text{ mm}$ 

Weight 168,000 kg

Capacity 20-30 chickens/ hour

Technical information 400 V, 30 A, 11,3 kW, 3NPE, 50 Hz CW: 1/2"

## **Description**

- 6 baskets, cooking capacity 20-30 pcs / hour (depending on bird weight)
- automatic stopping and keeping warm function
- self-cleaning model with automatic washing program
- front and rear oven doors and on one side is tempered glass
- red enameled non-stick inner coating
- built-in grease trap
- oven chamber lighting
- control panel can be placed on the left or right
- digital thermostat, temperature range from + 20 °C to + 240 °C
- power cord lenght 2,5m