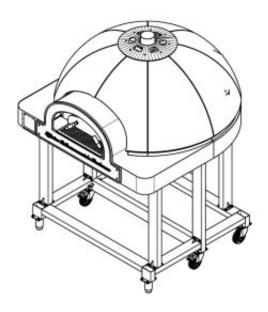

## **Description**

A special stand for the Metos Dome pizza oven, which also serves as a transport platform. Allows the oven to be turned vertically, giving a total width of only 750 mm. This allows the oven to be transported in tight spaces.

- open stand without panels
- six feet (four of which are equipped with wheels)
- a sturdy structure that distributes the weight of the oven correctly
- gives the Dome oven an ergonomic working height