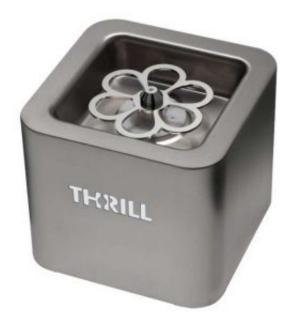

## **Glass froster Metos Vortex Cube**

## **Description**

Vortex Cube sanitizes glassware in seconds and keeps drinks cooler longer, neither watering down nor altering the flavor and aroma of beverages. This version of the glass chiller is ideal for catering or outdoor locations where you need a compact, professional tool that is easy to carry and has a highly efficient battery.

- very low CO2 emission, 4gr per second
- anti-freeze: work continuously without freezing
- rechargeable 12V battery 100/240 V AC Plug
- 100% stainless steel
- silent, no noise
- suitable for every weather conditions
- use single handed
- E.R.T feeding system, up to 12 m tubing
- very fast freezing: in 10 seconds from +22°C down to -35°C