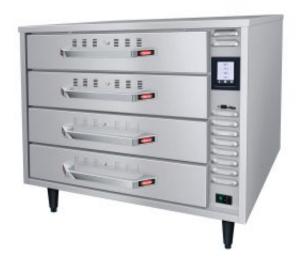

## **Product information**

SKU 4148052

Product name Warmer drawer Metos HDW-2R2 TCC 230V

Dimensions  $733 \times 450 \times 610 \text{ mm}$ 

Weight 61,000 kg Capacity 4 x GN 1/1-65

Technical information 230 V, 10 A, 1,185 kW, 1NPE, 50 Hz

## **Description**

Metos warmer drawer HDW-2R2 TCC is ideal for storing thin products that are not stacked

- four warmer drawers
- each drawer with individual temperature and humidity adjustment, TCC touch control
- all stainless steel construction
- adjustable legs 102 mm
- GN 1/1-65 pan included in every drawer
- the panel is retracted inside the body