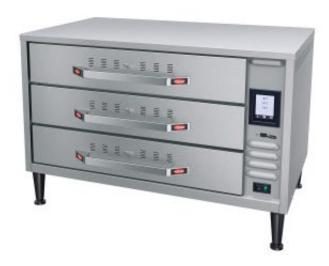

## Warmer drawer Metos HDW-1,5R2 TCC 230V

## **Product information**

SKU 4148050

Product name Warmer drawer Metos HDW-1,5R2 TCC 230V

Dimensions  $733 \times 450 \times 494 \text{ mm}$ 

Weight 51,000 kg Capacity 3 x GN 1/1-65

Technical information 230 V, 6 A, 0,909 kW, 1NPE, 50 Hz

## **Description**

Metos warmer drawer HDW-1,5R2 TTC is ideal for storing thin products that are not stacked

- three warmer drawer
- each drawer with individual temperature and humidity adjustment, TCC touch control
- all stainless steel construction
- adjustable legs 102 mm
- GN 1/1-65 pan included in every drawer
- the panel is retracted inside the body