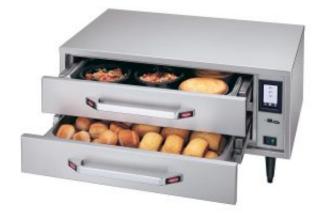

## Warmer drawer Metos HDW-1R2 TTC 230V

## Description

Metos warmer drawer HDW-1R2 TTC is ideal for storing thin products that are not stacked

- two warmer drawer
- each drawer with individual temperature and humidity adjustment, TTC touch control
- all stainless steel construction
- adjustable legs 102 mm
- GN 1/1-65 pan included in every drawer
- the panel is retracted inside the body