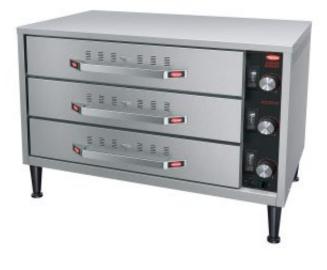

## **Product information**

| SKU                   | 4148044                            |
|-----------------------|------------------------------------|
| Product name          | Warmer drawer Metos HDW-1,5R2 230V |
| Dimensions            | 733 × 450 × 494 mm                 |
| Weight                | 51,000 kg                          |
| Capacity              | 3 x GN 1/1-65                      |
| Technical information | 230 V, 6 A, 0,909 kW, 1NPE, 50 Hz  |

## Description

Metos warmer drawer HDW-1,5R2 is ideal for storing thin products that are not stacked

- three warmer drawer
- · each drawer with individual temperature and humidity adjustment
- all stainless steel construction
- adjustable legs 102 mm
- GN 1/1-65 pan included in every drawer
- the panel is retracted inside the body