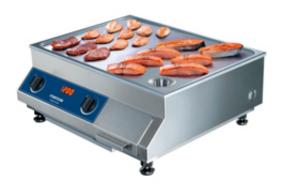

## **Description**

Griddle with induction heating.

- \* Dual zone, total 600x525 mm
- \* Effect 10 kW (three phase connection)
- \* Temperature regulation and digital display 0-250°C
- \* Lightning fast, from room temperature to 200°C in approx. 3 minutes
- \* Even heating throughout the entire surface
- \* Temperature measuring of the entire surface
- \* Instant reaction to temperature changes
- \* Griddle surface of non-stick, hard HCPR-inox material
- \* Minimal heat radiation to the kitchen
- \* Easy to clean
- \* Removable and machine washable grease collector
- \* Comes with removable splatter shield, spatula and cleaning pad