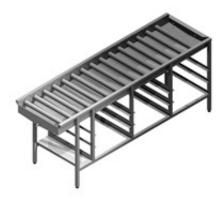

## Drying line Metos Nordien-System 2110 mm 465-4D-WD-T60F

## **Product information**

SKU Product name

Dimensions Weight 4552440 Drying line Metos Nordien-System 2110 mm 465-4D-WD-T60F 2110 × 600 × 875/900 mm 74,000 kg

## Description

- static roller table for handling 500x500 baskets
- length 2110 mm
- table is made of stainless steel
- full length rollers together with high quality bearings ensures the smooth transport of baskets
- rollers are easy to lift in modules for cleaning
- · basin inclination with the water outlet lead the water away
- rails for basket storage under the basin, place for 9 baskets
- end -switch in the last roller tells the washer when the table is full.
- connection to Metos rack conveyors(WD-E, WD-C, ICS+, other models: check the dimensions before order)