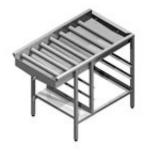

## Description

The roller table is attached to the exit of the machine or powered turn track. The construction is of stainless steel. Resistant full length plastic rollers with ball bearings. The roller sections are easy to lift for washing. Outlet drainage either into turn track or from the bottom of the unit. Shelf and rails for storing empty 500 x 500 baskets. Adjustable height.