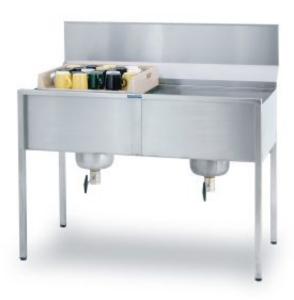

## Description

- stainless steel pre-wash table for Metos rack -type and hood -type dishwashers
- two sinks
- table can be turned around both for right and left connection
- 500x500 baskets can be soaked in big square-shaped sinks
- (2x600+300) x 590 x 880 mm
- wall-mounted pre-wash showers can be attached to splash guard or to wall.

#### Standard equipment:

- strainers
- closing valves
- splash guard, height 325mm