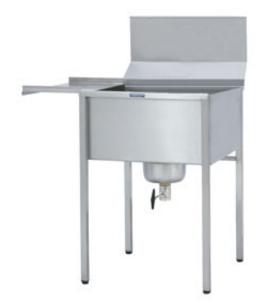

### **Product information**

SKU 4552320

Product name Pre-wash unit Nordien-System 700-6-3

,600+300 mm

Dimensions  $600+300 \times 590 \times 880 \text{ mm}$ 

Weight 26,000 kg

## **Description**

- stainless steel pre-wash table for Metos Hood-type dishwashers
- table can be turned around both for right and left connection
- 500x500 baskets can be soaked in big square-shaped sink
- 600+300) x 590 x 880 mm
- wall-mounted pre-wash showers can be attached to splash guard or to wall.

#### Standard equipment:

- strainer
- closing valve
- splash guard, height 325mm.