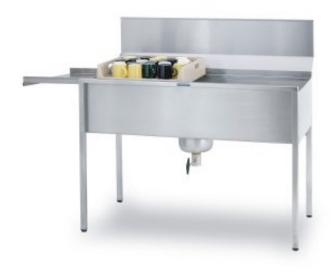

## Description

- stainless steel pre-wash table for Metos Hood-type dishwashers
- table can be turned around both for right and left connection or corner installation
- 500x500 baskets can be soaked in big square-shaped sink
- (1100+500) x 590 x 880 mm
- wall-mounted pre-wash showers can be attached to splash guard or to wall.

Standard equipment:

- strainer
- closing valve
- splash guard, height 325mm

Available accessories:

- removable grid self under the sink
- removable rack rest