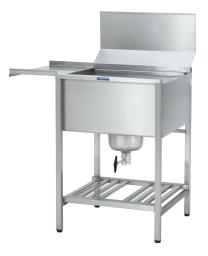

## Description

- stainless steel pre-wash table for Metos Hood-type dishwashers
- table can be turned around both for right and left connection or corner installation
- 500x500 baskets can be soaked in big square-shaped sink
- (600+500) x 590 x 880 mm
- wall-mounted pre-wash showers can be attached to splash guard or to wall.

Standard equipment:

- strainer
- closing valve
- splash guard, height 325mm

Available accessories:

- removable grid self under the sink
- removable rack rest