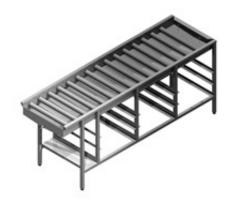

## **Description**

- static roller table for handling 500x500 baskets
- length 2110 mm
- shelf 250mm beginning of roller table
- table is made of stainless steel
- full length rollers together with high quality bearings ensures the smooth transport of baskets
- rollers are easy to lift in modules for cleaning
- basin inclination with the water outlet lead the water away
- rails for basket storage under the basin, place for 9 baskets
- end -switch in the last roller tells the washer when the table is
- connection to Metos rack conveyors(WD-E, WD-C, ICS+) othe models: check the dimensions before order