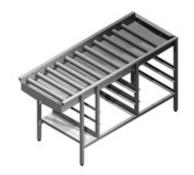

## Drying line Metos Nordien-System 465-3, 90° angle

## Description

- static roller table for handling 500x500 baskets
- table is made of stainless steel
- full length rollers together with high quality bearings ensures the smooth transport of baskets
- rollers are easy to lift in modules for cleaning
- basin inclination with the water outlet lead the water away
- rails for basket storage under the basin, place for 6 baskets
- end -switch in the last roller tells the washer when the table is full
- connection to Metos powered turn track 90°