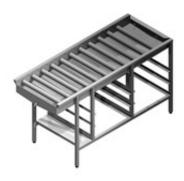

## **Description**

- static roller table for handling 500x500 baskets
- length 1585 mm
- table is made of stainless steel
- full length rollers together with high quality bearings ensures the smooth transport of baskets
- rollers are easy to lift in modules for cleaning
- · basin inclination with the water outlet lead the water away
- rails for basket storage under the basin, place for 6 baskets
- end -switch in the last roller tells the washer when the table is full.
- connection to Metos rack conveyors(WD-E, WD-C, ICS+, Master 250-540, othe models: check the dimensions before order)