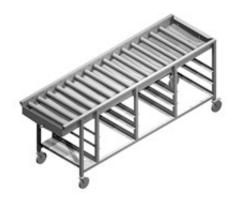

## Drying line Nordien-System 460-4, 2110 mm, on wheels

## **Product information**

SKU 4552142

Product name Drying line Nordien-System 460-4, 2110 mm, on

wheels

Dimensions  $2110 \times 630 \times 875/900 \text{ mm}$ 

Weight 76,000 kg

## **Description**

- pivoted roller table for handling 500x500 baskets
- length 2110 mm
- table is made of stainless steel
- full length rollers together with high quality bearings ensures the smooth transport of baskets
- rollers are easy to lift in modules for cleaning
- basin inclination with the water outlet lead the water away
- rails for basket storage under the basin, place for 9 baskets
- end -switch in the last roller tells the washer when the table is full.
- connection to Metos powered turn track 180°