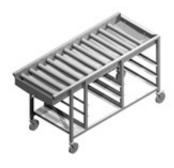

## **Description**

- pivoted roller table for handling 500x500 baskets
- length 1585 mm
- table is made of stainless steel
- full length rollers together with high quality bearings ensures the smooth transport of baskets
- rollers are easy to lift in modules for cleaning
- basin inclination with the water outlet lead the water away
- rails for rack storage under the basin, place for 6 baskets
- end -switch in the last roller tells the washer when the table is full.
- connection to Metos powered turn track 180°