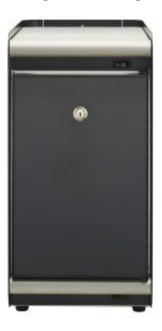

## Milk cooler with warm top for cups Metos OptiMe, black

## **Product information**

SKU 4363252

Product name Milk cooler with warm top for cups Metos

OptiMe, black

Dimensions  $230 \times 420 \times 455 \text{ mm}$ 

Weight 19,000 kg

Capacity 4 liters cold milk

Technical information 220-240 V, 0,043 kW, , 50/60 Hz

## **Description**

- milk cooler for OptiMe with fresh milk system
- black panel
- to installed on the right side of the coffee machine
- equipped with cup warmer on top, separate switch
- combined usage with topping possible
- dispensing milk foam and hot or cold milk
- capacity milk: 4 litres (in container or tube in milk package)
- · lockable door