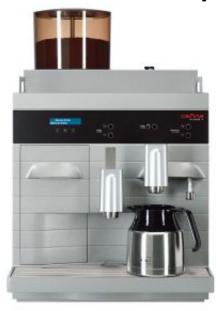

## **Product information**

SKU 4136235

Product name Fully auto coffeemachine Melitta Alpha-F

400V3N~

Dimensions  $500 \times 625 \times 794 \text{ mm}$ 

Weight 55,460 kg

Capacity 500 cups(1,2)/hour

Technical information 400 V, 16 A, 9,5 kW, 3NPE, 50 Hz CW: 15

## **Description**

- fully automatic coffee machine
- for table serving
- one coffee tap, hot water tap and tap for bigger portions
- two portion sizes for coffee and for hot water
- tap for portioning coffee to jugs or to thermos (max 175 mm)
- programs 1, 2, 3 or 4 l
- automatic cleaning program
- coffee hopper for 2,5 kg ground coffee
- one internal coffee container of 4 ltr