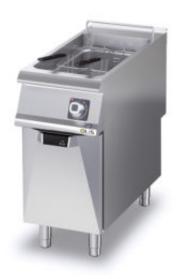

## Fryer Metos Diamante D9222/10FRE with one 22 litres basin

## **Product information**

SKU 4343606

Product name Fryer Metos Diamante D9222/10FRE with one 22

litres basin

Dimensions  $400 \times 900 \times 870 \text{ mm}$ 

Weight 82,000 kg Capacity 22 liters basin

Technical information 400 V, 18 kW, 3NPE, 50/60 Hz

## **Description**

Metos Electric deep fat fryer D9222/10FRE with 22 liters tank is equipped with all the power, robustness and functionality you need to work efficiently.

- External coatings and feet in stainless steel Britite Scotch Finish
- Floormodel, adjustable worktop height, ranging from 840 ... 900 mm
- Tank in AISI 18/10 stainless steel with cold zone and foam expansion zone
- Oil discharge tap
- Safety thermostat 230°C to prevent oil overheating
- In the 22 It electric version the heating element can be rotated by over 90°
- Indicator light