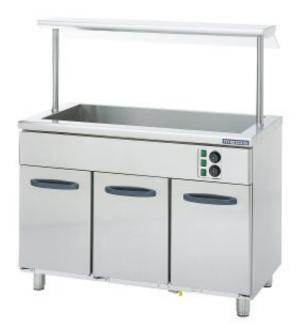

## **Bain marie with shelf Metos Proff BM-1200-TDRL-TDRL-TDRR-U**

## **Product information**

SKU 4321610

Product name Bain marie with shelf Metos Proff BM-1200-TDRL-

TDRL-TDRR-U

Dimensions  $1200 \times 650 \times 900+405 \text{ mm}$ 

Weight 110,280 kg

Capacity 3xGN1/1-210 + 9XGN1/1-100

## **Description**

- Bain marie for 3 x GN 1/1-200mm containers
- 3 heated cupboards for 3 x GN 1/1-100 containers in each
- · Upper shelf with heating lamps
- Tilted glass for sneeze guard
- Easily changeable gaskets
- Cupboard heated with servicefriendly heating cassette
- Stainless steel construction, rounded corners in basin
- Top plate with rounded front
- · Cabinet floor with rounded corners to help cleaning
- · Basin emptied with valve
- Separate thermostats for cupboard and basin (temperature range +45-90°C)
- Adjustable feet, +20mm / -45mm