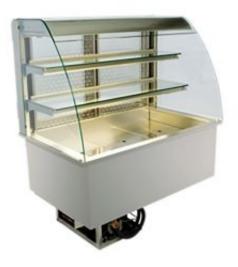

## Cold display Metos Gastro OR-177-70-E

## Description

- selfservice display unit
- polished stainless steel 1.4301 construction
- evaporator unit can be lifted up for cleaning the basin
- the basin of evaporator is drained
- the glass parts are hardened glass
- bottom tray is made of stainless steel
- lightning on each shelf
- automatic defrostning, water must be drained
- digital temperature control and fan speed adjustment
- refrigerated bottom basin, GN1/1 dimensioned, height adjustable