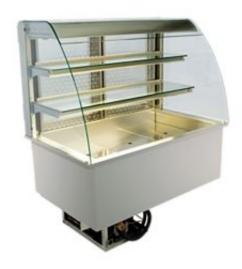

## Cold display Metos Gastro OR-145-70-E

## **Product information**

SKU 4321424

Product name Cold display Metos Gastro OR-145-70-E

Dimensions  $1450 \times 695 \times 1380 \text{ mm}$ 

Weight 209,000 kg

Capacity display area 1.50 m2

Technical information 230 V, 6 A, 0,720 kW, 1N, 50 Hz

## **Description**

- selfservice display unit
- polished stainless steel 1.4301 construction
- evaporator unit can be lifted up for cleaning the basin
- the basin of evaporator is drained
- the glass parts are hardened glass
- bottom tray is made of stainless steel
- lightning on each shelf
- automatic defrostning, water must be drained
- digital temperature control and fan speed adjustment
- refrigerated bottom basin, GN1/1 dimensioned, height adjustable