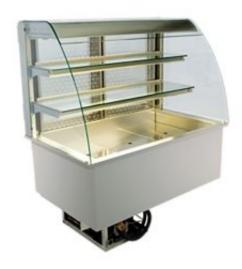

## Cold display unit Metos Gastro OR-112-70-E

## **Product information**

SKU 4321422

Product name Cold display unit Metos Gastro OR-112-70-E

Dimensions  $1125 \times 695 \times 1380 \text{ mm}$ 

Weight 187,000 kg

Capacity display area 1.13 m2

Technical information 230 V, 10 A, 0,582 kW, 1N, 50 Hz

## **Description**

- selfservice display unit
- polished stainless steel 1.4301 construction
- evaporator unit can be lifted up for cleaning the basin
- the basin of evaporator is drained
- the glass parts are hardened glass
- bottom tray is made of stainless steel
- lightning on each shelf
- automatic defrostning, water must be drained
- digital temperature control and fan speed adjustment
- refrigerated bottom basin, GN1/1 dimensioned, height adjustable