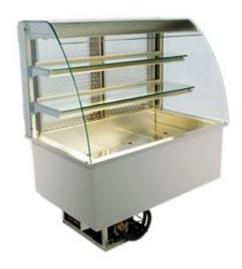

## **Product information**

SKU 4321420

Product name Cold display Metos Gastro OR-80-70-E

Dimensions  $800 \times 695 \times 1380 \text{ mm}$ 

Weight 169,000 kg

Capacity display area 0.75 m2

Technical information 230 V, 6 A, 0,494 kW, 1N, 50 Hz

## **Description**

- selfservice display unit
- polished stainless steel 1.4301 construction
- evaporator unit can be lifted up for cleaning the basin
- the basin of evaporator is drained
- the glass parts are hardened glass
- bottom tray is made of stainless steel
- lightning on each shelf
- automatic defrostning, water must be drained
- digital temperature control and fan speed adjustment
- refrigerated bottom basin, GN1/1 dimensioned, height adjustable