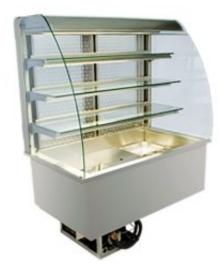

## Cold display Metos Gastro GR-177-87-E

## **Product information**

SKU 4321416

Product name Cold display Metos Gastro GR-177-87-E

Dimensions  $1775 \times 695 \times 1545 \text{ mm}$ 

Weight 276,000 kg

Capacity display area 2.54 m2

Technical information 230 V, 6 A, 0,863 kW, 1N, 50 Hz

## **Description**

- serve-over display unit
- polished stainless steel 1.4301 construction
- evaporator unit can be lifted up for cleaning the basin
- the basin of evaporator is drained
- the glass parts are hardened glass
- bottom tray is made of stainless steel
- lightning on each shelf
- automatic defrostning and evaporation of condensation water
- digital temperature control and fan speed adjustment
- refrigerated bottom basin, GN1/1 dimensioned, basin height 30 mm