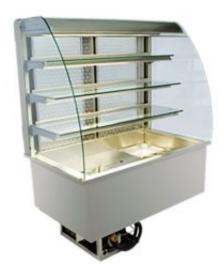

## Cold display Metos Gastro GR-112-87-E

## **Product information**

SKU 4321412

Product name Cold display Metos Gastro GR-112-87-E

Dimensions  $1125 \times 695 \times 1545 \text{ mm}$ 

Weight 130,000 kg

Capacity display area 1.56 m2

Technical information 230 V, 10 A, 0,6 kW, 1N, 50 Hz

## **Description**

- serve-over display unit
- polished stainless steel 1.4301 construction
- evaporator unit can be lifted up for cleaning the basin
- the basin of evaporator is drained
- the glass parts are hardened glass
- bottom tray is made of stainless steel
- lightning on each shelf
- automatic defrostning and evaporation of condensation water
- digital temperature control and fan speed adjustment
- refrigerated bottom basin, GN1/1 dimensioned, basin height 30 mm