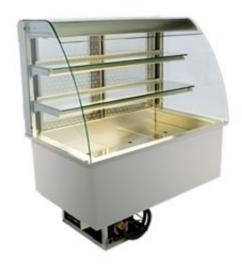

## Cold display Metos Gastro GR-177-70-E

## **Product information**

SKU 4321406

Product name Cold display Metos Gastro GR-177-70-E

Dimensions  $1735 \times 695 \times 1375 \text{ mm}$ 

Weight 260,000 kg

Capacity display area 1.88 m2

Technical information 230 V, 6 A, 0,725 kW, 1N, 50 Hz

## **Description**

- serve-over display unit
- polished stainless steel 1.4301 construction
- evaporator unit can be lifted up for cleaning the basin
- the basin of evaporator is drained
- the glass parts are hardened glass
- bottom tray is made of stainless steel
- lightning on each shelf
- automatic defrostning and evaporation of condensation water
- digital temperature control and fan speed adjustment
- refrigerated bottom basin, GN1/1 dimensioned, basin height 30 mm