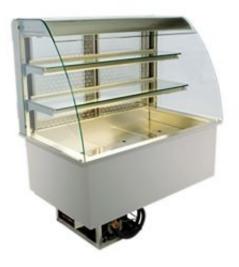

## Cold display Metos Gastro GR-145-70-E

## **Product information**

| SKU                     | 4321404                               |
|-------------------------|---------------------------------------|
| Product name            | Cold display Metos Gastro GR-145-70-E |
| Dimensions              | 1450 × 695 × 1375 mm                  |
| Weight                  | 227,000 kg                            |
| Capacity                | display area 1.50 m2                  |
| Technical information   | 230 V, 6 A, 0,625 kW, 1N, 50 Hz       |
| Type of the refrigerant | R-134a                                |
| Quantity of refrigerant | 370                                   |
| [g]                     |                                       |

## Description

- serve-over display unit
- polished stainless steel 1.4301 construction
- evaporator unit can be lifted up for cleaning the basin
- the basin of evaporator is drained
- the glass parts are hardened glass
- bottom tray is made of stainless steel
- lightning on each shelf
- automatic defrostning and evaporation of condensation water
- digital temperature control and fan speed adjustment
- refrigerated bottom basin, GN1/1 dimensioned, basin height 30 mm