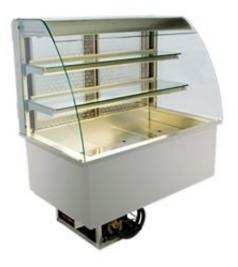

## Cold display Metos Gastro GR-112-70-E

## **Product information**

| SKU                     | 4321402                               |
|-------------------------|---------------------------------------|
| Product name            | Cold display Metos Gastro GR-112-70-E |
| Dimensions              | 1125 × 695 × 1375 mm                  |
| Weight                  | 193,000 kg                            |
| Capacity                | display area 1.12 m2                  |
| Technical information   | 230 V, 10 A, 0,542 kW, 1N, 50 Hz      |
| Type of the refrigerant | R-134a                                |
| Quantity of refrigerant | 370                                   |
| [g]                     |                                       |

## Description

- serve-over display unit
- polished stainless steel 1.4301 construction
- evaporator unit can be lifted up for cleaning the basin
- the basin of evaporator is drained
- the glass parts are hardened glass
- bottom tray is made of stainless steel
- lightning on each shelf
- automatic defrostning and evaporation of condensation water
- digital temperature control and fan speed adjustment
- refrigerated bottom basin, GN1/1 dimensioned, basin height 30 mm