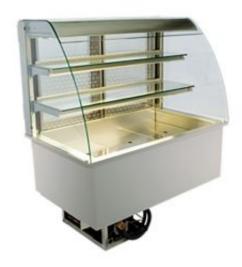

## **Product information**

SKU 4321400

Product name Cold display Metos Gastro GR-80-70-E

Dimensions  $800 \times 695 \times 1375 \text{ mm}$ 

Weight 161,000 kg

Capacity display area 0.75 m2

Technical information 230 V, 6 A, 0,38 kW, 1N, 50 Hz

## **Description**

- serve-over display unit
- polished stainless steel 1.4301 construction
- evaporator unit can be lifted up for cleaning the basin
- the basin of evaporator is drained
- the glass parts are hardened glass
- bottom tray is made of stainless steel
- lightning on each shelf
- automatic defrostning and evaporation of condensation water
- digital temperature control and fan speed adjustment
- refrigerated bottom basin, GN1/1 dimensioned, basin height 30 mm