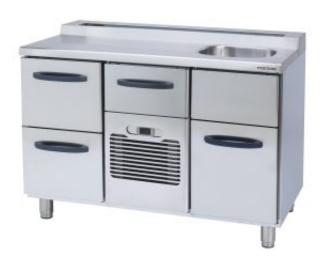

## Bar counter Metos Proff2 BA1200-BO2-MBO-BO3

## **Product information**

SKU 4321072

Product name Bar counter Metos Proff2 BA1200-BO2-MBO-BO3

Dimensions  $1200 \times 650 \times 900 \text{ mm}$ 

Weight 113,000 kg

Technical information 230 V, 10 A, 0,42 kW, 1NPE, 50 Hz

## **Description**

- bar worktop with bottle holder and ice basin w/ drain
- 4 drawers for bottles / cans / crates
- overextending telescopic slides, can be removed for cleaning
- stainless steel construction with rounded topplate
- urethane foamed good insulation
- effective and removable compressor cassette
- easy to clean condenser
- temperature area: +3° +10 °C with electronic thermostat
- ergonomic handles made of special plastic, easy to clean
- hygienic rounded edges inside cabinet
- adjustable feet +20/-45 mm