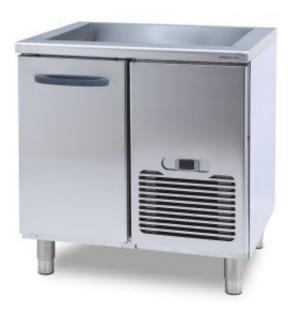

## Cold basin w/ cupboard Metos Proff2BT800-DSL-MPL

## **Product information**

SKU 4321040

Product name Cold basin w/ cupboard Metos Proff2BT800-DSL-

MPL

Dimensions  $800 \times 650 \times 900 \text{ mm}$ 

Weight 89,000 kg

Technical information 230 V, 10 A, 0,42 kW, 1NPE, 50 Hz

## **Description**

- bottle basin with cold cabinet
- · cabinet with GN-sized grid shelf
- overextending telescopic slides, can be removed for cleaning
- stainless steel construction with rounded topplate
- urethane foamed good insulation
- effective and removable compressor cassette
- easy to clean condenser
- temperature area: +3° +10 °C with electronic thermostat
- ergonomic handles made of special plastic, easy to clean
- · hygienic rounded edges inside cabinet
- adjustable feet +20/-45 mm