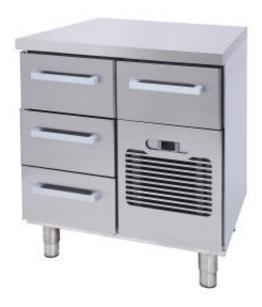

## Cold drawer Metos Classic NT800-GN3-MGH

## **Product information**

SKU 4321000S

Product name Cold drawer Metos Classic NT800-GN3-MGH

Dimensions  $800 \times 650 \times 900 \text{ mm}$ 

Weight 89,000 kg Capacity 4xGN1/1-150

Technical information 220-240 V, 10 A, 0,42 kW, 1NPE, 50 Hz

## **Description**

- · cold drawer with solid insulated work top
- for 4 x GN 1/1 -150 mm (not included)
- overextending telescopic slides, can be removed for cleaning
- · stainless steel construction
- urethane foamed good insulation
- effective and removable compressor cassette
- easy to clean condenser
- temperature area: +3° +10 °C with electronic thermostat
- adjustable feet +20/-45 mm