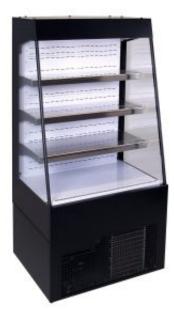

## **Product information**

SKU Product name

Dimensions Weight

Capacity

4310264 Black cold display Metos Columbia 600 Small Slantting 600 × 660/760 × 1350 mm 135,000 kg three shelfs Technical information 230 V, 0,55 kW, 1NPE, 50 Hz Type of the refrigerant R404a

## Description

- black straight cold display with 3 shelves
- built-in aggregate with electronic controller in front panel
- automatic defrost
- ventilation cooling
- side double glass
- maxiumum visibility of products in display
- 3 adjustable stainless steel shelves including price holders
- led light placed on top
- castors
- temperature area +2...+6°C ( at ambient temperature +25°C, relative humidity 60%)
- dimension includes compulsory distance from wall