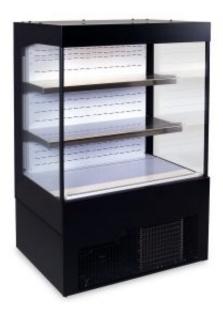

## **Product information**

SKU Product name

Dimensions

Weight

Capacity

4310262 Black cold display Metos Columbia 900 Small Square 900 × 660/760 × 1350 mm 153,000 kg three shelfs 230 V, 0,84 kW, 1NPE, 50 Hz Type of the refrigerant R404a

## Description

Technical information

- black square cold display with 3 shelves
- built-in aggregate with electronic controller in front panel
- automatic defrost
- ventilation cooling
- side double glass
- maxiumum visibility of products in display
- 3 adjustable stainless steel shelves including price holders
- led light placed on top
- castors
- temperature area +2...+6°C ( at ambient temperature +25°C, relative humidity 60%)
- dimension includes compulsory distance from wall